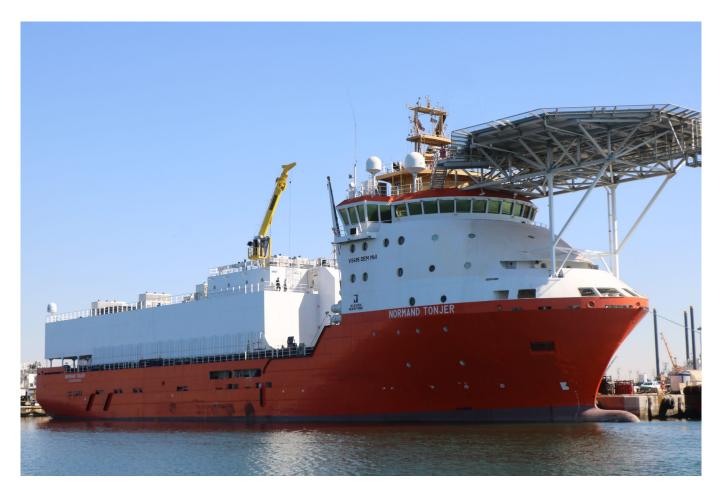

## **Normand Tonjer**

## **Vessel specs**

| Built                  | 2010                                                                                                          |
|------------------------|---------------------------------------------------------------------------------------------------------------|
| Design                 | VS 495                                                                                                        |
| Flag                   | NIS                                                                                                           |
| LOA                    | 95.3m                                                                                                         |
| Breadth Moulded        | 21m                                                                                                           |
| Cargo Deck Area        | 1030m²                                                                                                        |
| Total Accommodation    | 68 Persons                                                                                                    |
| ROV                    | No                                                                                                            |
| Yard                   | Kleven Shipyard, Norway / Yard No. 339                                                                        |
| Main Class             | +1A1, CLEAN DESIGN, COMF-V(3)C(3), DK(+), DYNPOS-AUTR, HELDK (S), HL(2,8), NAUT OSV(A), SF, SUPPLY VESSEL, EO |
| Classification Society | DNV GL                                                                                                        |
| Dynamic Positioning    | DP 2 from Kongsberg                                                                                           |
| Deadweight             | 5260mt                                                                                                        |